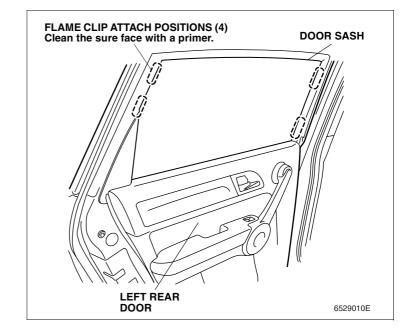

## Install the rear door sunshade

- 1. Open the left rear door.
- 2. Check the positions where the frame clips are attached and clean the surfaces with a primer.

- 3. Measure each frame clips installation position to the dimensions shown.
- 4. Mark with a felt-tip pen the position of the measured dimension of the door sash.