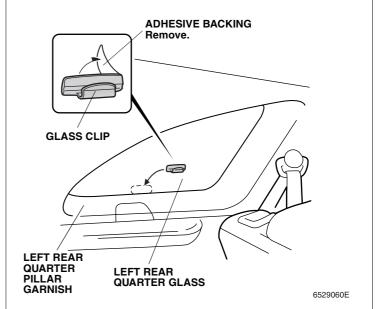

#### Install the quarter sunshade

9. Check the positions where the glass clips are attached and clean the surfaces with a primer.

- 10. Remove the adhesive backing from glass clip.
- 11. Align the edge of the glass clip with the left rear quarter pillar garnish, and attach the glass clip on the left rear quarter glass as shown.
  - Hold the adhesive tape of the glass clip back side firmly against the left rear quarter glass after attaching the glass clip.