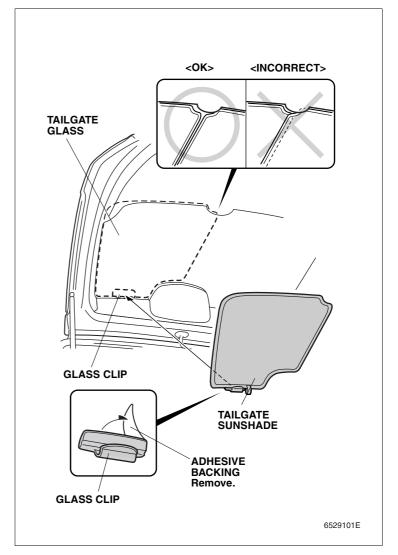

## Install the tailgate sunshade

15. Check the positions where the glass clip is attached and clean the surfaces with a primer.

- 16. Remove the adhesive backing from glass clip and, install the glass clip to tailgate sunshade as shown.
- 17. Install the tailgate sunshade.
- 18. Repeat the steps 15 through 17 on the right side.