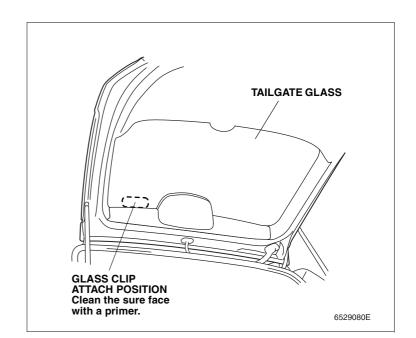

## Install the tailgate sunshade

15. Check the positions where the glass clip is attached and clean the surfaces with a primer.

- 16. Remove the adhesive backing from glass clip and, install the glass clip to tailgate sunshade as shown.
- 17. Install the tailgate sunshade.
- 18. Repeat the steps 15 through 17 on the right side.