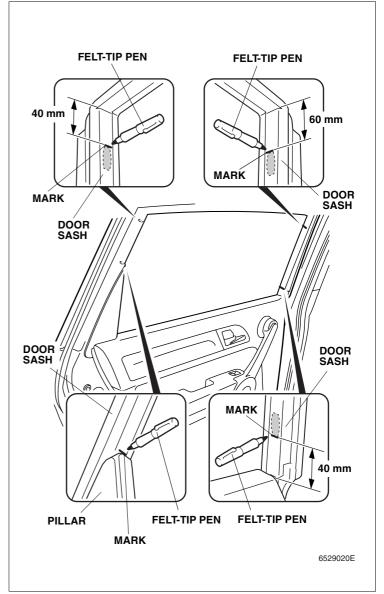

## Install the rear door sunshade

- 1. Open the left rear door.
- 2. Check the positions where the frame clips are attached and clean the surfaces with a primer.

- 3. Measure each frame clips installation position to the dimensions shown.
- 4. Mark with a felt-tip pen the position of the measured dimension of the door sash.