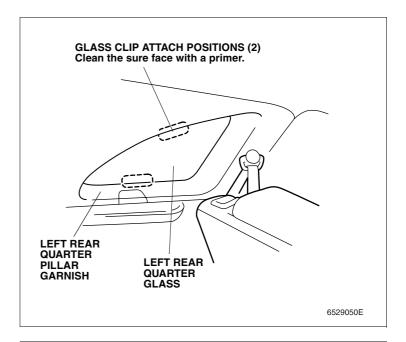

#### Install the quarter sunshade

9. Check the positions where the glass clips are attached and clean the surfaces with a primer.

- 10. Remove the adhesive backing from glass clip.
- 11. Align the edge of the glass clip with the left rear quarter pillar garnish, and attach the glass clip on the left rear quarter glass as shown.
  - Hold the adhesive tape of the glass clip back side firmly against the left rear quarter glass after attaching the glass clip.