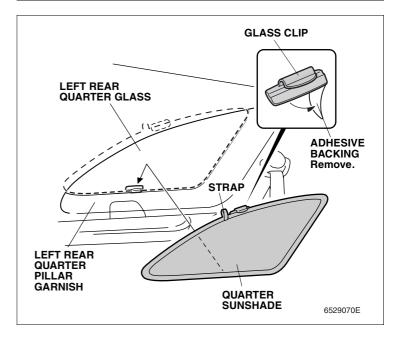

- Remove the adhesive backing from glass clip and, install the glass clip to quarter sunshade as shown.
- 13. Install the quarter sunshade.
- 14. Repeat the steps 9 through 13 on the right side.