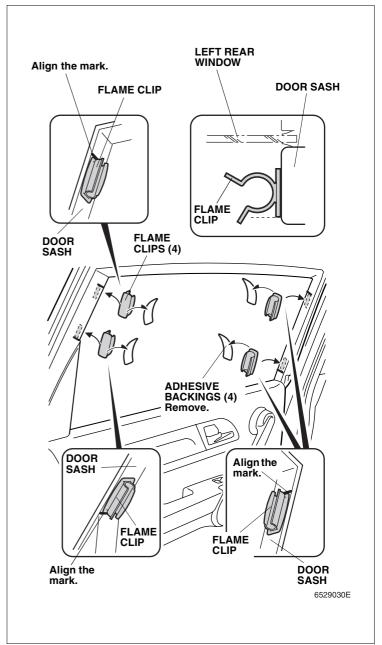

- 5. Remove the adhesive backing from each frame clips.
- 6. Align the edge of the frame clips with the mark on the door sash, and attach the frame clips on the door sash.
  - Hold the adhesive tape of the frame clip back side firmly against the door sash after attaching the frame clip.