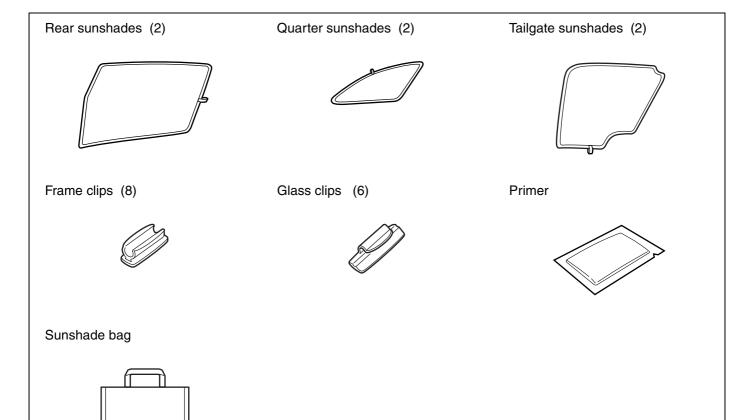

#### **Parts List**



# Tools and Supplies Required

• Scale • Shop towel • Felt-tip pen

# Before You Begin

#### **Customer Information**

- In these instructions, the illustrations show the left side sunshade being installed. The same procedure applies to the right side sunshade.
- This kit should only be installed if the ambient air temperature is 15°C (60°F) or above. Heat the bonding surfaces with a hair dryer set on LOW when the ambient air temperature is below 15°C (60°F).
- Before attaching the sunshades, thoroughly clean the bonding surfaces with a contact cleaner. To prevent spilling,
  use a shop towel to apply the cleaner and allow it to dry thoroughly before installing the sunshades. Wipe up spilled
  cleaner at once.
- · Be extremely careful not to damage the body paint finish.
- To allow the a