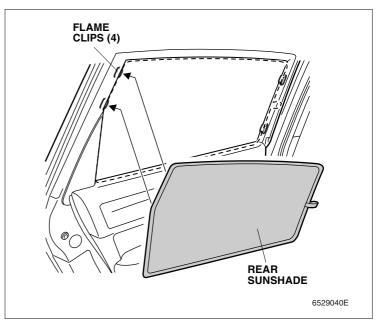

## Install the rear door sunshade

- 1. Open the left rear door.
- 2. Check the positions where the frame clips are attached and clean the surfaces with a primer.

- 3. Measure each frame clips installation position to the dimensions shown.
- 4. Mark with a felt-tip pen the position of the measured dimension of the door sash.

- 5. Remove the adhesive backing from each frame clips.
- 6. Align the edge of the frame clips with the mark on the door sash, and attach the frame clips on the door sash.
  - Hold the adhesive tape of the frame clip back side firmly against the door sash after attaching the frame clip.

- 7. Install the rear sunshade.
- 8. Repeat the steps 1 through 7 on the right side.