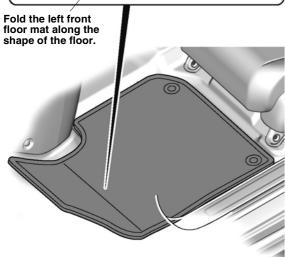

# Installing the Floor Mats

- 1. Temporarily install the right front floor mat.
- 2. Fold the right front floor mat.

QJ01501AA

3. Install the right front floor mat.

- 4. Temporarily install the left front floor mat.
- 5. Fold the left front floor mat.

QJ01502AA

6. Install the left front floor mat.

QJ52103AN

7. Install the left rear floor mat and right rear floor mat.

Check that all parts are installed properly. (End of installation)

8.