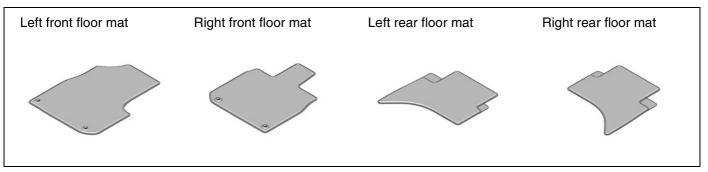

e.



Work perpendicularly.



Clean with the contact cleaner.

#### Safety: General

- · Be careful not to damage the vehicle and the parts.
- The illustrations may differ a little from the actual accessories for the design change of the vehicle.

### **Safety: For the Accessory**

- · Before installing the floor mats, check the installation positions.
- Holders are required to prevent the mat from sliding forward and possibly interfering with the pedals.
- When replacing the floor mat, use the factory designed floor mats compatible with the holders.
- Do not place additional mats on top of the floor mats. The additional mats may slide forward and possibly interfere with the pedals.
- Make sure to re-anchor the mats after removing the floor mat.

#### **PARTS LIST**

#### Floor Mats Kit



## **INSTALLATION**

# Installing the Floor Mats

- 1. Temporarily install the right front floor mat.
- 2. Fold the right front floor mat.







QJ01501AA

3. Install the right front floor mat.



- 4. Temporarily install the left front floor mat.
- 5. Fold the left front floor mat.







QJ01502AA

6. Install the left front floor mat.



QJ52103AN

7. Install the left rear floor mat and right rear floor mat.



Check that all parts are installed properly. (End of installation)

8.