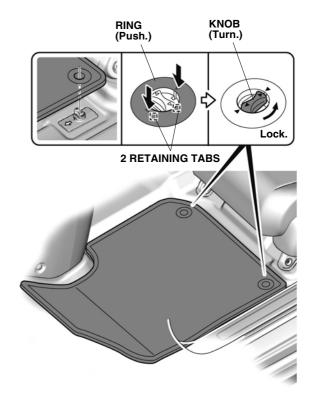

QJ01502AA

6. Install the left front floor mat.

QJ52103AN

7. Install the left rear floor mat and right rear floor mat.

Check that all parts are installed properly. (End of installation)

8.