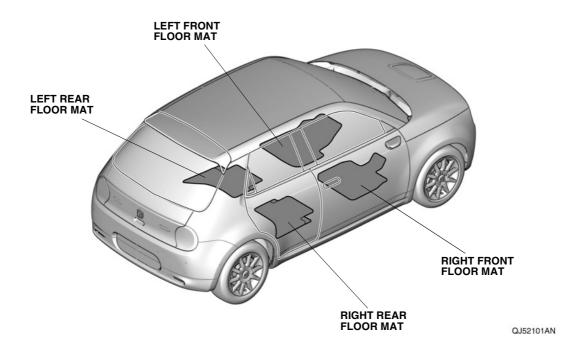

#### **GENERAL VIEW**

# Installing the Floor Mats

- 1. Temporarily install the right front floor mat.
- 2. Fold the right front floor mat.

QJ01501AA

3. Install the right front floor mat.

- 4. Temporarily install the left front floor mat.
- 5. Fold the left front floor mat.

QJ01502AA

6. Install the left front floor mat.

QJ52103AN

7. Install the left rear floor mat and right rear floor mat.

Check that all parts are installed properly. (End of installation)

8.