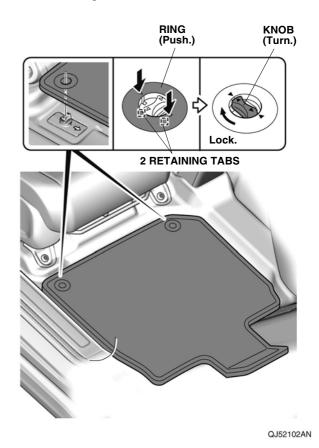

QJ01502AA

6. Install the left front floor mat.

QJ52103AN

7. Install the left rear floor mat and right rear floor mat.

Check that all parts are installed properly. (End of installation)

8.