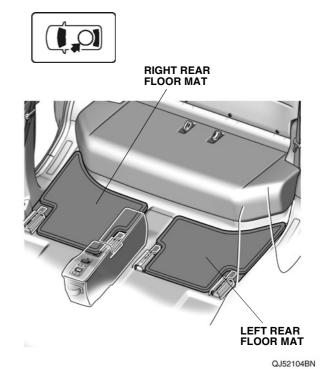

# Installing the Floor Mats

- 1. Temporarily install the right front floor mat.
- 2. Fold the right front floor mat.

QJ01501AA

3. Install the right front floor mat.

- 4. Temporarily install the left front floor mat.
- 5. Fold the left front floor mat.

QJ01502AA

6. Install the left front floor mat.

QJ52103AN

7. Install the left rear floor mat and right rear floor mat.

Check that all parts are installed properly. (End of installation)

8.