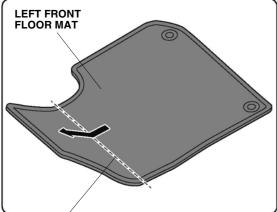

# Installing the Floor Mats

- 1. Temporarily install the right front floor mat.
- 2. Fold the right front floor mat.

QJ01501AA

3. Install the right front floor mat.

- 4. Temporarily install the left front floor mat.
- 5. Fold the left front floor mat.

QJ01502AA

6. Install the left front floor mat.

QJ52103AN

7. Install the left rear floor mat and right rear floor mat.

Check that all parts are installed properly. (End of installation)

8.