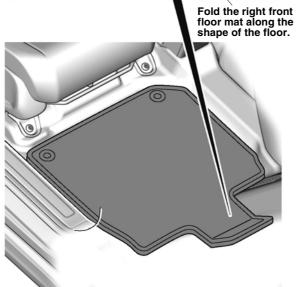

# Installing the Floor Mats

- 1. Temporarily install the right front floor mat.
- 2. Fold the right front floor mat.

QJ01501AA

3. Install the right front floor mat.

- 4. Temporarily install the left front floor mat.
- 5. Fold the left front floor mat.