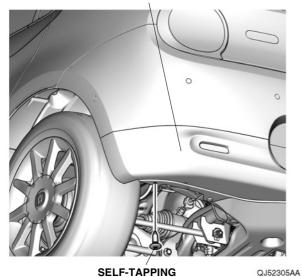

## Installing the Rear Mud Guards

7. Remove the self-tapping screw.

**REAR BUMPER** 

**SCREW** 

8. Install the spring nuts.