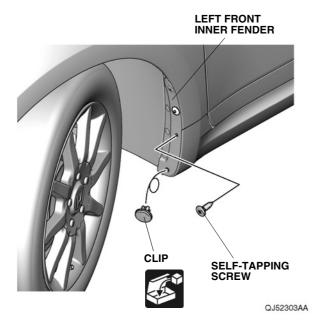

## Installing the Front Mud Guards

- 1. Turn the steering wheel fully counterclockwise.
- 2. Pierce the clip.

QJ52302AA

3. Remove the clip and self-tapping screw.

4. Install the left front mud guard.

### **NOTICE**

- Make sure that there is no gap between the mud guard and vehicle.
- Make sure that the mud guard is properly installed.

- 5. Turn the steering wheel fully clockwise.
- 6. Repeat same procedures for the other side.