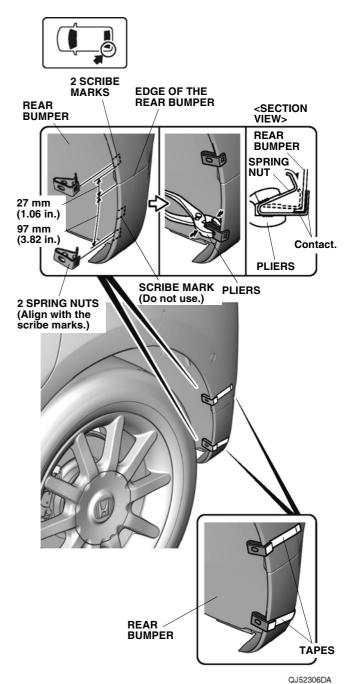

### **NOTICE**

- Make sure to install the spring nuts in the correct position and orientation.
- 9. Tape the spring nuts.

10. Loosely install the left rear mud guard.

- 11. Remove the tapes.
- 12. Secure the left rear mud guard.

### **NOTICE**

- Make sure that there is no gap between the mud guard and vehicle.
- · Make sure that the mud guard is properly installed.

QK11501AN

13. Repeat same procedures for the other side.