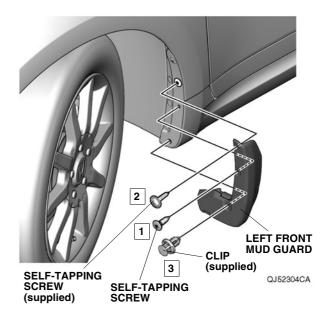

## Installing the Front Mud Guards

- 1. Turn the steering wheel fully counterclockwise.
- 2. Pierce the clip.

QJ52302AA

3. Remove the clip and self-tapping screw.

4. Install the left front mud guard.

### **NOTICE**

- Make sure that there is no gap between the mud guard and vehicle.
- Make sure that the mud guard is properly installed.

- 5. Turn the steering wheel fully clockwise.
- 6. Repeat same procedures for the other side.