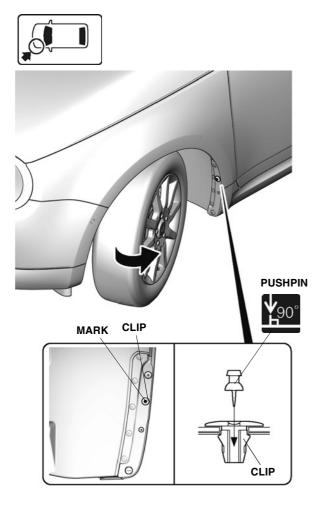

## Installing the Front Mud Guards

- 1. Turn the steering wheel fully counterclockwise.
- 2. Pierce the clip.

QJ52302AA

3. Remove the clip and self-tapping screw.

4. Install the left front mud guard.

### **NOTICE**

- Make sure that there is no gap between the mud guard and vehicle.
- Make sure that the mud guard is properly installed.

- 5. Turn the steering wheel fully clockwise.
- 6. Repeat same procedures for the other side.