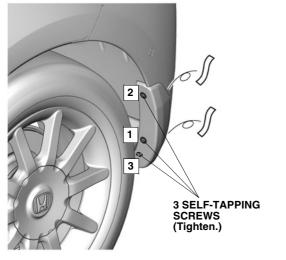

### **NOTICE**

- Make sure that there is no gap between the mud guard and vehicle.
- · Make sure that the mud guard is properly installed.

QK11501AN

13. Repeat same procedures for the other side.