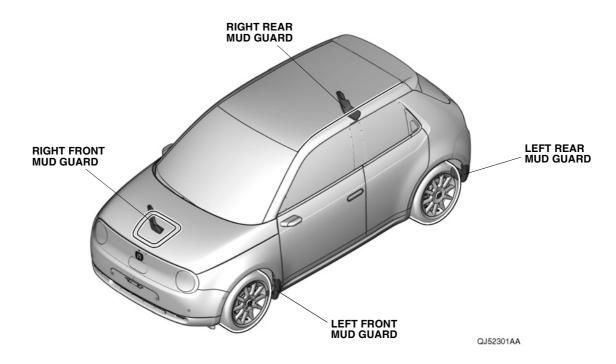

### **GENERAL VIEW**

### Mud Guards Kit

| Left front mud guard    | Right front mud guard                                                                                                                                                                                                                                                                                                                                                                                                                                                                                                                                                                                                                                                                                                                                                                                                                                                                                                                                                                                                                                                                                                                                                                                                                                                                                                                                                                                                                                                                                                                                                                                                                                                                                                                                                                                                                                                                                                                                                                                                                                                                                                          | Left rear mud guard | Right rear mud guard |
|-------------------------|--------------------------------------------------------------------------------------------------------------------------------------------------------------------------------------------------------------------------------------------------------------------------------------------------------------------------------------------------------------------------------------------------------------------------------------------------------------------------------------------------------------------------------------------------------------------------------------------------------------------------------------------------------------------------------------------------------------------------------------------------------------------------------------------------------------------------------------------------------------------------------------------------------------------------------------------------------------------------------------------------------------------------------------------------------------------------------------------------------------------------------------------------------------------------------------------------------------------------------------------------------------------------------------------------------------------------------------------------------------------------------------------------------------------------------------------------------------------------------------------------------------------------------------------------------------------------------------------------------------------------------------------------------------------------------------------------------------------------------------------------------------------------------------------------------------------------------------------------------------------------------------------------------------------------------------------------------------------------------------------------------------------------------------------------------------------------------------------------------------------------------|---------------------|----------------------|
|                         |                                                                                                                                                                                                                                                                                                                                                                                                                                                                                                                                                                                                                                                                                                                                                                                                                                                                                                                                                                                                                                                                                                                                                                                                                                                                                                                                                                                                                                                                                                                                                                                                                                                                                                                                                                                                                                                                                                                                                                                                                                                                                                                                |                     |                      |
| Self-tapping screws (6) | Spring nuts (4)                                                                                                                                                                                                                                                                                                                                                                                                                                                                                                                                                                                                                                                                                                                                                                                                                                                                                                                                                                                                                                                                                                                                                                                                                                                                                                                                                                                                                                                                                                                                                                                                                                                                                                                                                                                                                                                                                                                                                                                                                                                                                                                | Clips (2)           |                      |
|                         | OF PORT OF THE POR |                     |                      |