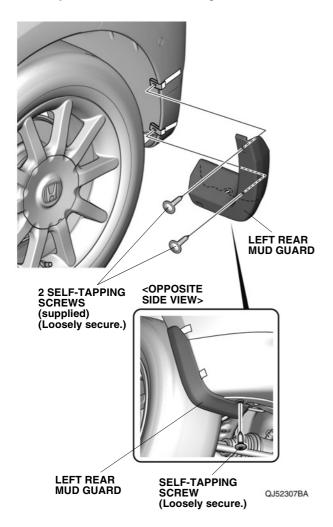

## Installing the Rear Mud Guards

7. Remove the self-tapping screw.

**REAR BUMPER** 

**SCREW** 

8. Install the spring nuts.

### **NOTICE**

- Make sure to install the spring nuts in the correct position and orientation.
- 9. Tape the spring nuts.

10. Loosely install the left rear mud guard.

- 11. Remove the tapes.
- 12. Secure the left rear mud guard.

### **NOTICE**

- Make sure that there is no gap between the mud guard and vehicle.
- · Make sure that the mud guard is properly installed.

QK11501AN

13. Repeat same procedures for the other side.