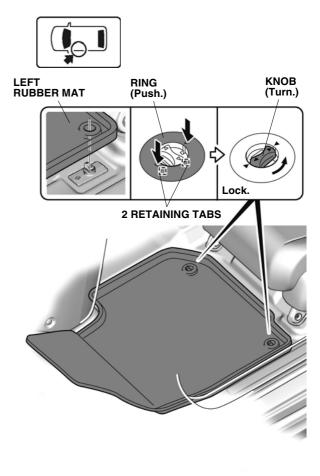

### Installing the Rubber Mats

1. Install the right rubber mat.

QJ52206AN

2. Install the left rubber mat.

QJ52207AN

 Check that all parts are installed properly. (End of installation)