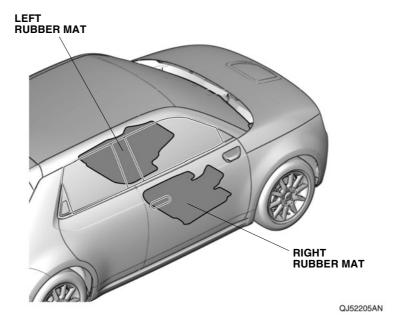

#### GENERAL VIEW

## Safety: For the Accessory

- Before installing the rubber mats, check the installation positions.
- Holders are required to prevent the mat from sliding forward and possibly interfering with the pedals.
- When replacing the rubber mat, use the factory designed rubber mats compatible with the holders.
- Do not place additional mats on top of the rubber mats. The additional mats may slide forward and possibly interfere with the pedals.
- Make sure to re-anchor the mats after removing the rubber mat.
- Identify each mat by the mark on the back of each mat: the mat marked "R" or "Driver's side" is placed on the right side of the vehicle; the mat marked "L" or "Passenger's side" is placed on the left side of the vehicle.

#### Rubber Mats Kit

Left rubber mat Right rubber mat