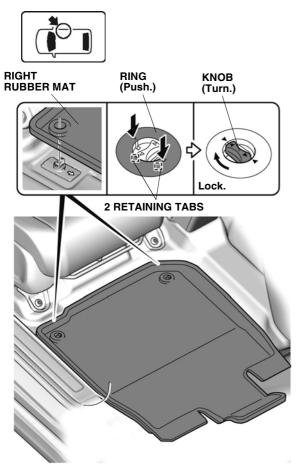

### Installing the Rubber Mats

1. Install the right rubber mat.

QJ52206AN

2. Install the left rubber mat.

QJ52207AN

 Check that all parts are installed properly. (End of installation)