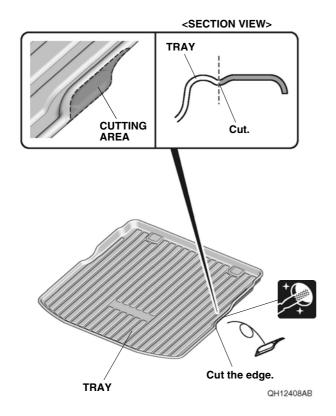

### <Hybrid models>

Cut the tray.

To step 3

- 2. Put the cargo floor board in the upper position.
- 3. Place the tray.

4. Check that all parts are installed properly. (End of installation)