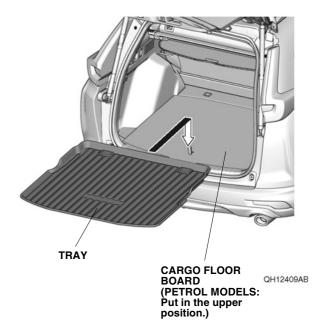

# Installing the Tray

| Hybrid models |           |
|---------------|-----------|
|               | To step 1 |
| Petrol models |           |
|               | To step 2 |

### <Hybrid models>

Cut the tray.

To step 3

- 2. Put the cargo floor board in the upper position.
- 3. Place the tray.

4. Check that all parts are installed properly. (End of installation)