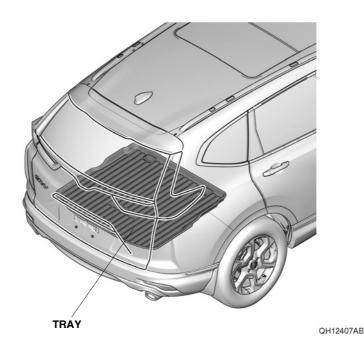

### **INSTALLATION INSTRUCTIONS**

JUL. 2018

| CARGO TRAY | CR-V |
|------------|------|
|            |      |

#### **GENERAL VIEW**



## FOR YOUR SAFETY (Read carefully)

## Introduction of Symbol Messages

These symbols warn you about the possible hazards and explain how to avoid them. And give you some advices.

Gives helpful information or instructions to be followed in using the product.

**A** DANGER You will be killed or seriously hurt if you do not follow the instructions. **A WARNING** You can be killed or seriously hurt if you do not follow the instructions. **A** CAUTION You can be hurt if you do not follow the instructions. Gives advice to prevent damage to the product. NOTICE



Indicates prohibited actions.

#### Introduction of Icons

· These icons indicate the working place and the worker's vision.



The place for the vehicle.



The place for the instrument panel.

· These icons indicate the necessary