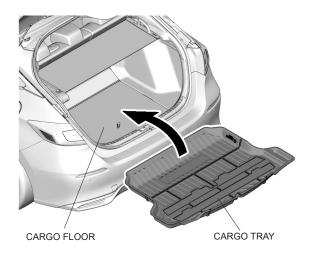

### **Installing the Cargo Tray**

2. Place the cargo tray on the cargo floor.

QL01503AJ