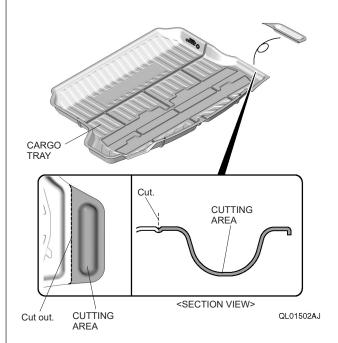

#### With woofer

1. Using a utility knife, cut out the cargo tray. Remove any burrs.