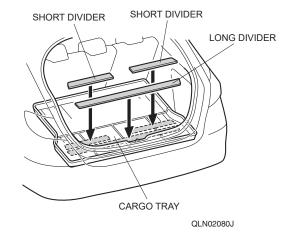

### Installation

### **Installing the Dividers**

1. Position the long divider in the groove in the area shown.

<If the grooves are in front>

<If the grooves are in rear>

2. Position the short dividers in the grooves as necessary.

There are several different position options, choose the one that best suits your load.

<If the grooves are in front>

<If the grooves are in rear>