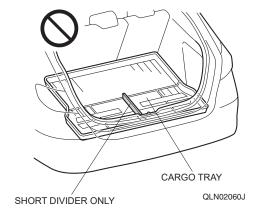

# ADVICE —

• Do not use the short divider only. In combination with the long divider, the short dividers can fit to the cargo tray.

<If the grooves are in front>

<If the grooves are in rear>