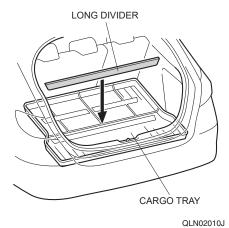

### **Installing the Dividers**

1. Position the long divider in the groove in the area shown.

<If the grooves are in front>

<If the grooves are in rear>

2. Position the short dividers in the grooves as necessary.