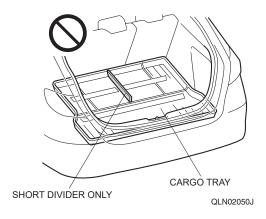

# ADVICE —

• Do not use the short divider only. In combination with the long divider, the short dividers can fit to the cargo tray.

<If the grooves are in front>

<If the grooves are in rear>