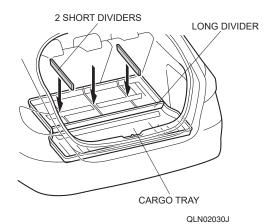

### **Installing the Dividers**

1. Position the long divider in the groove in the area shown.

<If the grooves are in front>

<If the grooves are in rear>

2. Position the short dividers in the grooves as necessary.

There are several different position options, choose the one that best suits your load.

<If the grooves are in front>

<If the grooves are in rear>