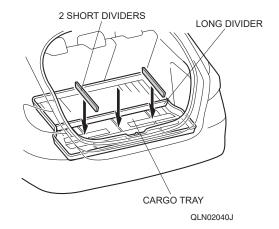

### **Installing the Dividers**

1. Position the long divider in the groove in the area shown.

<If the grooves are in front>

<If the grooves are in rear>

2. Position the short dividers in the grooves as necessary.

There are several different position options, choose the one that best suits your load.

<If the grooves are in front>

<If the grooves are in rear>