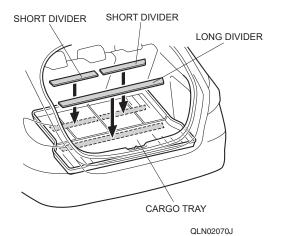

### **Installing the Dividers**

1. Position the long divider in the groove in the area shown.

<If the grooves are in front>

<If the grooves are in rear>

2. Position the short dividers in the grooves as necessary.

There are several different position options, choose the one that best suits your load.

<If the grooves are in front>

<If the grooves are in rear>