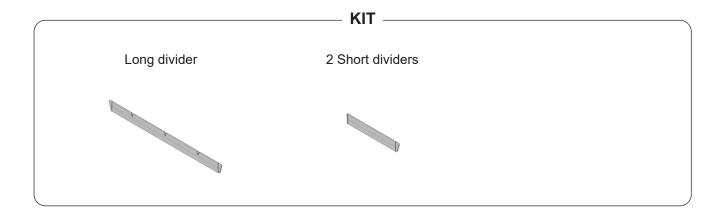

pay special attention to all the warnings that are preceded by this alert symbol 🔼.                    |
|   | Failure to follow the warnings contained in this manual may result in serious injury or accident.             |

DANGER
Indicates that severe personal injury or death will result if the instructions are not followed.

WARNING
Indicates a strong possibility that serious injury or death may result if instructions are not followed.

Indicates a possibility that minor personal injury may result if instructions are not followed.

#### **SYMBOLS**

If instructions are preceded by the following symbols, the instructions give helpful advice or information.



• Gives advice to handle emergency situations.



Gives helpful information or instructions to be followed in using the product.



### Installation

### **Installing the Dividers**

1. Position the long divider in the groove in the area shown.

<If the grooves are in front>



<If the grooves are in rear>



2. Position the short dividers in the grooves as necessary.



There are several different position options, choose the one that best suits your load.

<If the grooves are in front>



<If the grooves are in rear>



# ADVICE —

• Do not use the short divider only. In combination with the long divider, the short dividers can fit to the cargo tray.

<If the grooves are in front>



<If the grooves are in rear>



### Safekeeping

 To use the entire area of the cargo tray, the dividers can be positioned in the relevant compartments.
Push them into position so that they do not move around the luggage area.

<If the