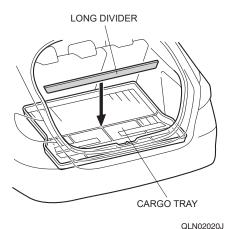

### **Installing the Dividers**

1. Position the long divider in the groove in the area shown.

<If the grooves are in front>

<If the grooves are in rear>

2. Position the short dividers in the grooves as necessary.