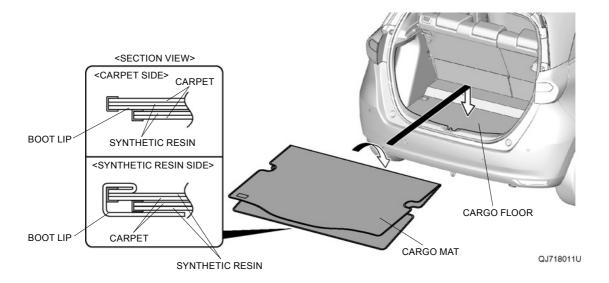

#### **INFORMATION**

The cargo mat can be used on either the carpet side or the synthetic resin side.

#### INFORMATION -

The cargo mat can be used on either the carpet side or the synthetic resin side.