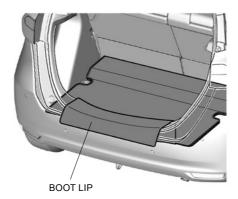

### **USING BOOT LIP**

• The cargo mat protects the bumper from scratches caused by loading and unloading.

• When closing the tailgate, return the boot lip to the car.

QJ718030U