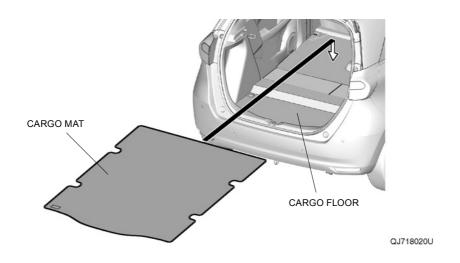

#### When the rear seat back is upright

• Fold the cargo mat and place it on the cargo floor.

#### When the rear seat is folded

• Unfold the cargo mat and place it on the cargo floor.