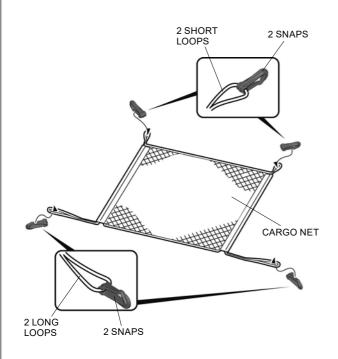

#### **INSTALLATION**

1. Attach the four snaps to the loops on the cargo

Attach the four snaps to the tie-down hooks and rings.