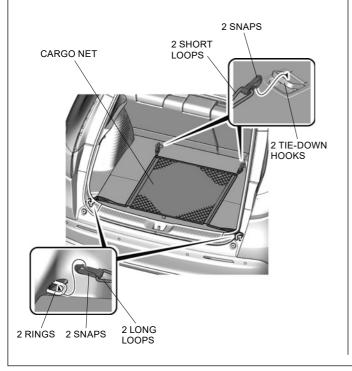

#### **INSTALLATION**

1. Attach the four snaps to the loops on the cargo

Attach the four snaps to the tie-down hooks and rings.